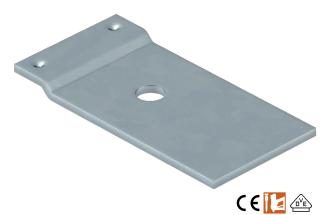

## **Duct connection bracket (conductive)**

Item no. 7400980

Connection brackets for the conductive connection between screed-covered duct and underfloor boxes UZD and UGD.

St

Steel

FS

Strip galvanised