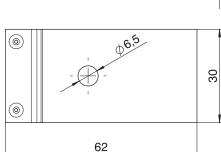

## **Duct connection bracket (conductive)**

Item no. 7400980

Connection brackets for the conductive connection between screed-covered duct and underfloor boxes UZD and UGD.

St

Steel

FS

Strip galvanised

## Master data

| Item no.                 | 7400980            |
|--------------------------|--------------------|
| Туре                     | VW E               |
| Description 1            | Connection bracket |
| Description 2            | conductive         |
| Material                 | Steel              |
| Material symbol          | St                 |
| Surface                  | Strip galvanised   |
| Surface to DIN           | DIN EN 10346       |
| Surface symbol           | FS                 |
| Smallest sales unit (VG) | 20 Piece           |
| Weight                   | 2.80 kg/100 pc.    |